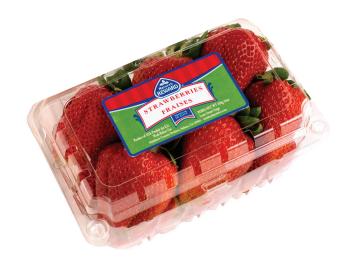

| CLAMSHELLS | Carton Dimensions            | Tie | High | #/Pallet | WT | UPC             | PLU |  |
|------------|------------------------------|-----|------|----------|----|-----------------|-----|--|
| 8 - 1 lb.  | 9 1/8" x 15 1/16" x 3 11/16" | 6   | 18   | 108      | 8  | 7 38761 11001 9 | N/A |  |
| 4 - 2 lb.  | 9 1/8" x 15 1/16" x 3 11/16" | 6   | 18   | 108      | 8  | 7 38761 11002 6 | N/A |  |
| 2 - 4 lb.  | 18 7/8" x 11 1/4" x 3 5/8"   | 8   | 20   | 160      | 8  | 7 38761 11003 3 | N/A |  |